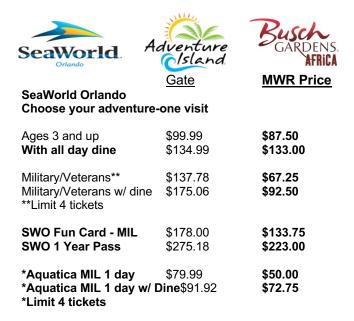

## Worlds of Discovery Parks Tickets

Throughout 2022, any active duty, activated or drilling reservist, or National Guardsman is entitled to a FREE one time admission at SeaWorld ®, Busch Gardens®, Adventure Island®, Water Country USA®, or Sesame Place® for military personnel and as many as three direct dependents. Please visit www.wavesofhonor.com