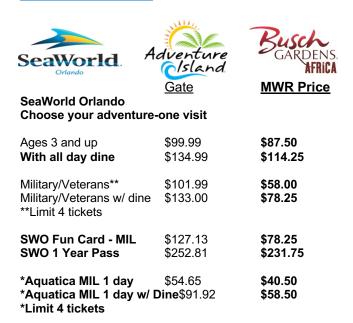

### SeaWorld, Busch Gardens, Aquatica or Adventure Island Choose your adventure-two visits

Valid for (2) 1 day admissions to either Seaworld Orlando, Aquatica, Busch Gardens Tampa or Adventure Island. Must be used by the same person. Valid for 14 consecutive days.

| Ages 3 and up         | \$138.38 | \$112.00 |
|-----------------------|----------|----------|
| FL 2 Park & Dine      | \$148.89 | \$146.25 |
| SW/AQ 2 Park Fun Card | \$224.25 | \$203.75 |
| SW/AQ 1 Year Pass     | \$286.30 | \$283.25 |