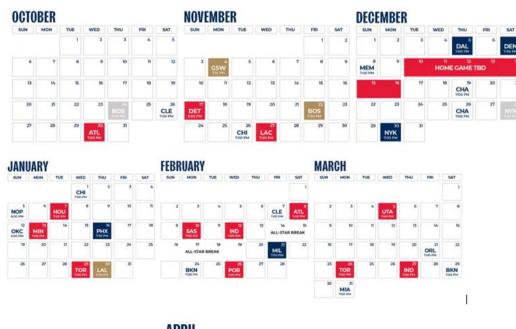

## 2024-25 Wizards Ticket **Request Form**

ELIGIBILITY: All Active Duty, Retired, Reservists, National Guard, DoD, Alumni Association, NAAA, and full-time USNA Contractors and Eligible Veterans.

Closed weekends and Holidays. Prices Subject to Change Without Notice