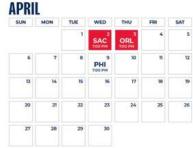

## 2024-25 Wizards Ticket **Request Form**

ELIGIBILITY: All Active Duty, Retired, Reservists, National Guard, DoD, Alumni Association, NAAA, and full-time USNA Contractors and Eligible Veterans.

Closed weekends and Holidays. Prices Subject to Change Without Notice