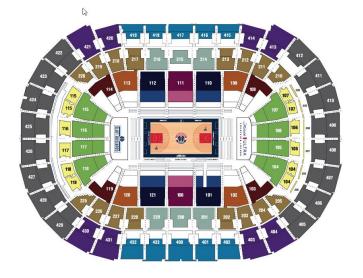

## Gold and Silver Games – Gate Pricing – Available upon request

| GAME<br>DATE | WHITE GAMES                           | MWR<br>PRICE | GATE<br>PRICE | TICKETS<br>NEEDED |
|--------------|---------------------------------------|--------------|---------------|-------------------|
| 2.112        | Courtside Center (pink)               | \$333.50     | \$387.00      |                   |
|              | Courtside ENDS (royal blue)           | \$258.50     | \$262.50      |                   |
|              | Lower Level Baseline (tan)            | \$117.75     | \$123.25      |                   |
|              | Lower Level Corners (dark brown)      | \$103.50     | \$127.00      |                   |
|              | Lower Level ENDS (green)              | \$94.75      | \$121.25      |                   |
|              | Club Level Centers (gray)             | \$134.25     | \$149.25      |                   |
|              | Club Level Corners (gold)             | \$84.75      | \$118.75      |                   |
|              | Upper Level Center (teal)             | \$44.00      | \$48.25       |                   |
|              | Upper Level Corner (purple)           | \$39.75      | \$50.75       |                   |
|              | Upper Level ENDS (dark gray/charcoal) | \$31.00      | \$34.75       | _                 |
|              | RED GAMES                             |              |               |                   |
|              | Courtside Center (pink)               | \$297.00     | \$381.00      |                   |
|              | Courtside ENDS (royal blue)           | \$231.00     | \$235.00      |                   |
|              | Lower Level Baseline (tan)            | \$103.50     | \$109.00      |                   |
|              | Lower Level Corners (dark brown)      | \$93.50      | \$117.00      |                   |
|              | Lower Level ENDS (green)              | \$82.50      | \$109.00      |                   |
|              | Club Level Centers (gray)             | \$119.00     | \$134.00      |                   |
|              | Club Level Corners (gold)             | \$75.00      | \$109.00      |                   |
|              | Upper Level Center (teal)             | \$39.75      | \$44.00       |                   |
|              | Upper Level Corner (purple)           | \$33.00      | \$44.00       |                   |
|              | Upper Level ENDS (dark gray/charcoal) | \$24.25      | \$28.00       |                   |
|              | BLUE GAMES                            |              |               |                   |
|              | Courtside Center (pink)               | \$403.75     | \$411.75      |                   |
|              | Courtside ENDS (royal blue)           | \$311.50     | \$315.50      |                   |
|              | Lower Level Baseline (tan)            | \$143.00     | \$148.50      |                   |
|              | Lower Level Corners (dark brown)      | \$127.75     | \$151.25      |                   |
|              | Lower Level ENDS (green)              | \$112.25     | \$139.00      |                   |
|              | Club Level Centers (gray)             | \$161.75     | \$195.75      |                   |
|              | Club Level Corners (gold)             | \$102.50     | \$136.50      |                   |
|              | Upper Level Center (teal)             | \$54.00      | \$58.25       |                   |
|              | Upper Level Corner (purple)           | \$48.50      | \$59.50       |                   |
|              | Upper Level ENDS (dark gray/charcoal) | \$36.50      | \$40.25       |                   |
|              |                                       |              |               |                   |